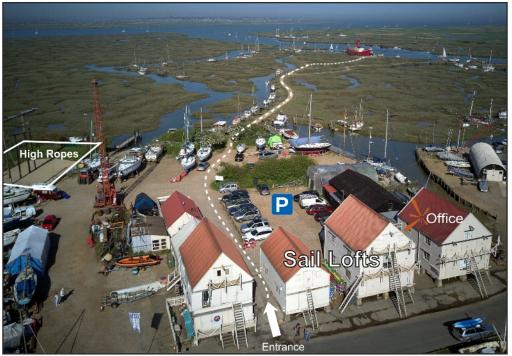

## By Car

Take A12 route. Turn off A12 through Kelvedon on B1024, take the B1023 via Tiptree & Tolleshunt D'Arcy to Tollebury. Drive through the village, bearing left down Woodrolfe Road until you reach the sail lofts. <u>Please leave your car in the Car Park</u>, but you will need to contact the centre to get access if the barrier is closed (01621 868113).

The bus stops in the village square from where you'll have a 20 minute walk: Walk through the village, bear left down Woodrolfe Road, in 10 minutes you'll arrive at Trust's four weather-boarded sail lofts.