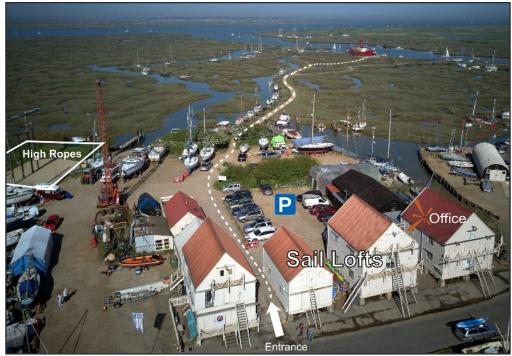

## By Car

Take A12 route. Turn off A12 through Kelvedon on B1024, take the B1023 via Tiptree & Tolleshunt D'Arcy to Tollebury. Drive through the village, bearing left down Woodrolfe Road until you reach the sail lofts. *Please leave your car in the Car Park*, but you will need to contact the centre to get access if the barrier is closed (01621 869779).

The bus stops in the village square from where you'll have a 20 minute walk: Walk through the village, bear left down Woodrolfe Road, in 10 minutes you'll arrive at Trust's four weather-boarded sail lofts.